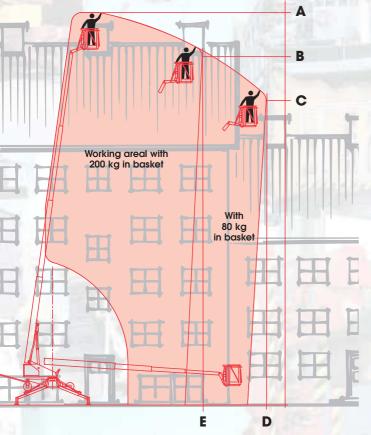

Max. working heights are from 18,8 up to 22 metres. Automatic restriction of the load moment ensures optimum reach to suit the load in the basket.

DL19/22N are very flexible lifts which, as standard, are supplied for battery operation. As extra accessories, the lifts of this series can be delivered with diesel engine either with or without generator.

#### **Outrigger cross section**

|  | Standard model                | DL19N      | DL22N      |
|--|-------------------------------|------------|------------|
|  | Capacity                      |            |            |
|  | Max. working height A         | 18.8 m     | 21,9 m     |
|  | Working height B              | 15.8 m     | 19.5 m     |
|  | Working height C              | 13.6 m     | 17.5 m     |
|  | Max. reach D                  | 10.9 m     | 11.8 m     |
|  | Reach E                       | 8.4 m      | 8.3 m      |
|  | Max. load in basket           | 200 kg     | 200 kg     |
|  | Slew movement                 | cont. 360° | cont. 360° |
|  | Transport dimension           |            |            |
|  | Length L1                     | 7000 mm    | 7900 mm    |
|  | Length L2                     | 5580 mm    | 6525 mm    |
|  | Height H1                     | 1995 mm    | 1995 mm    |
|  | Height H2                     | 2140 mm    | 2140 mm    |
|  | Width B1                      | 1195 mm    | 1195 mm    |
|  | Width B2                      | 890 mm     | 890 mm     |
|  | Net weight standard           | 2075 kg    | 2300 kg    |
|  | <b>Driving specifications</b> |            |            |
|  | Speed / high                  | 1,00 m/s   | 1,00 m/s   |
|  | Speed / low                   | 0,35 m/s   | 0,35 m/s   |
|  | Max. climbing angle           | 12° / 21%  | 12° / 21%  |
|  | Turning radius                | 2,6 m      | 2,6 m      |
|  |                               |            |            |