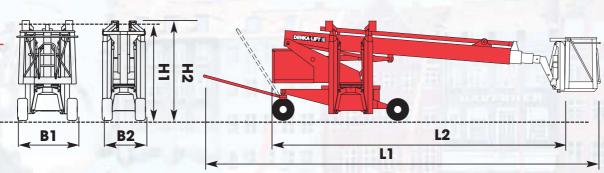

#### **Outrigger cross section**

|  | Standard model                | DL19N      | DL22N      |
|--|-------------------------------|------------|------------|
|  | Capacity                      |            |            |
|  | Max. working height A         | 18.8 m     | 21,9 m     |
|  | Working height B              | 15.8 m     | 19.5 m     |
|  | Working height C              | 13.6 m     | 17.5 m     |
|  | Max. reach D                  | 10.9 m     | 11.8 m     |
|  | Reach E                       | 8.4 m      | 8.3 m      |
|  | Max. load in basket           | 200 kg     | 200 kg     |
|  | Slew movement                 | cont. 360° | cont. 360° |
|  | Transport dimension           |            |            |
|  | Length L1                     | 7000 mm    | 7900 mm    |
|  | Length L2                     | 5580 mm    | 6525 mm    |
|  | Height H1                     | 1995 mm    | 1995 mm    |
|  | Height H2                     | 2140 mm    | 2140 mm    |
|  | Width B1                      | 1195 mm    | 1195 mm    |
|  | Width B2                      | 890 mm     | 890 mm     |
|  | Net weight standard           | 2075 kg    | 2300 kg    |
|  | <b>Driving specifications</b> |            |            |
|  | Speed / high                  | 1,00 m/s   | 1,00 m/s   |
|  | Speed / low                   | 0,35 m/s   | 0,35 m/s   |
|  | Max. climbing angle           | 12° / 21%  | 12° / 21%  |
|  | Turning radius                | 2,6 m      | 2,6 m      |
|  |                               |            |            |