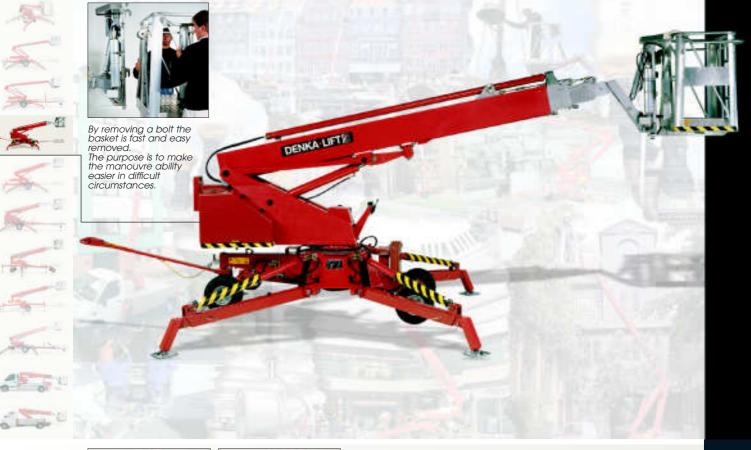

### - the compact platform for inside and aoutside iobs

This narrow DL-lift series was specially designed for rental companies, larger industries, shopping centres, airports, etc.

The compact lift construction with a width of merely 890 mm and a detachable basket makes lift operations even possible in places where lifts of other brands fail.

Thanks to the self-drive system the lift is easy to manoeuvre and move from one working position to another by one operator only and without the use of additional aids.

The three-wheeled-drive is standard and allows easy transport even under problematic conditions, like for instance extreme climbing angles or soft surfaces. Working tasks on sites are therefore no problem at all.