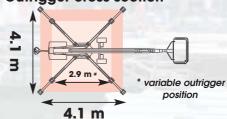

#### **EXTRA ACCESSORIES:**

- Variable outrigger position
- Current supply 50 (80) A/24 V\*
- Outlets for Water/air in the basket\*
  Petrol generator\*
  Yellow rotating light

- Height limiting system 2 steps
  D.engine 5,0 KW w. charging
- generator 230V / 2,2 Kw\*
- Special colours
   Yellow flashing light on outriggers
- High capacity battery\*Biological degradable hydraulic oil
- Adjustable Basket from ground level
- \*increase in weight